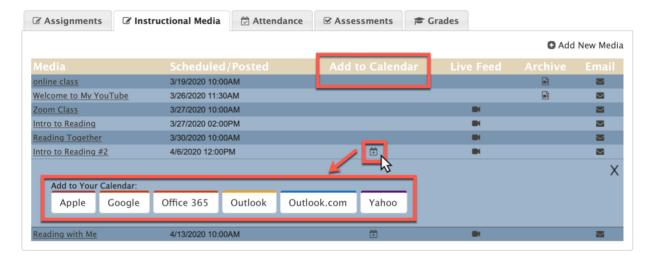

VII. Add to calendar – This feature will allow you to add an upcoming live stream video to your personal calendar. Clicking on this icon will give you a drop-down menu for various online calendars. Choose the calendar of your choice to add this event.