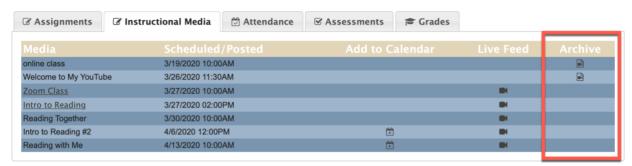

IV. You will now be on your Class Home Page at the Instructional Media tab.

V. Media – This is the name of the Instructional media chosen by your instructor

VI. Scheduled/Posted – this is the date when the teacher has posted the media, whether a live fee or an archived video

VII. Add to calendar – This feature will allow you to add an upcoming live stream video to your personal calendar. Clicking on this icon will give you a drop-down menu for various online calendars. Choose the calendar of your choice to add this event.

**VIII. Archive** – This is where your teacher will upload previous live stream video links if she has recorded it and/or archived videos created for your use.