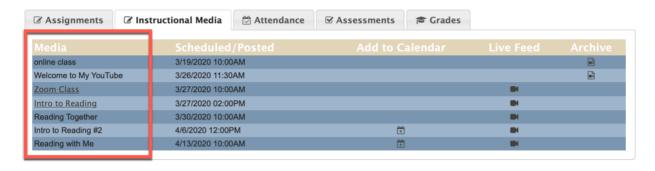

IV. You will now be on your Class Home Page at the Instructional Media tab.

V. Media – This is the name of the Instructional media chosen by your instructor

VI. Scheduled/Posted – this is the date when the teacher has posted the media, whether a live fee or an archived video