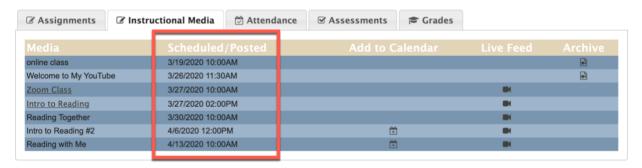

IV. You will now be on your Class Home Page at the Instructional Media tab.

V. Media – This is the name of the Instructional media chosen by your instructor

VI. Scheduled/Posted – this is the date when the teacher has posted the media, whether a live fee or an archived video