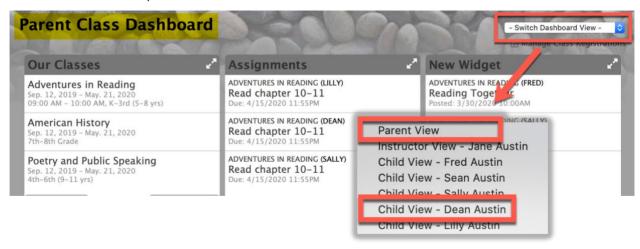

I. Log into your private homepage

II. Click on Classes on the top navigational link if you are not already seeing your Classroom Dashboard.

**A.** Parent – You will be able to choose which dashboard to view (Parent / Child) by clicking on the drop-down menu

**B.** Student – You will see your Classroom Dashboard with no drop-down option.

III. Click on the class of your choice on the Instructional Media widget.

(Note: If you do not see this widget, speak with your admin to add to your classroom dashboard. If you have this widget and it is empty, this means you do not have any Instructional media from your instructors.)