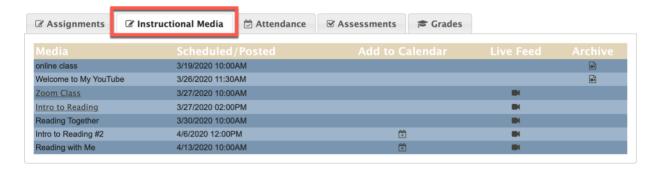

IV. You will now be on your Class Home Page at the Instructional Media tab.

V. Media – This is the name of the Instructional media chosen by your instructor

VI. Scheduled/Posted – this is the date when the teacher has posted the media, whether a live fee or an archived video

VII. Add to calendar – This feature will allow you to add an upcoming live stream video to your personal calendar. Clicking on this icon will give you a drop-down menu for various online calendars. Choose the calendar of your choice to add this event.

**VIII. Archive** – This is where your teacher will upload previous live stream video links if she has recorded it and/or archived videos created for your use.