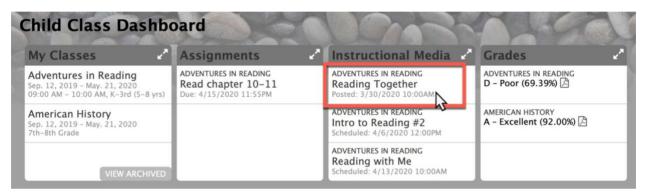

**B.** Student – You will see your Classroom Dashboard with no drop-down option.

III. Click on the class of your choice on the Instructional Media widget.

(Note: If you do not see this widget, speak with your admin to add to your classroom dashboard. If you have this widget and it is empty, this means you do not have any Instructional media from your instructors.)

IV. You will now be on your Class Home Page at the Instructional Media tab.

V. Media – This is the name of the Instructional media chosen by your instructor

VI. Scheduled/Posted – this is the date when the teacher has posted the media, whether a live fee or an archived video

VII. Add to calendar – This feature will allow you to add an upcoming live stream video to your personal calendar. Clicking on this icon will give you a drop-down menu for various online calendars. Choose the calendar of your choice to add this event.

**VIII. Archive** – This is where your teacher will upload previous live stream video links if she has recorded it and/or archived videos created for your use.